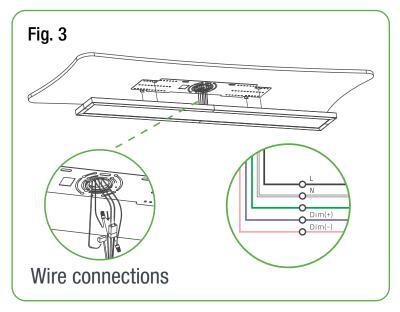

#### **STEP 3**

Wire the fixture according to the wiring diagram

Reattach the spring clips to the mounting plate, then push the fixture up into place.

See Fig. 3.