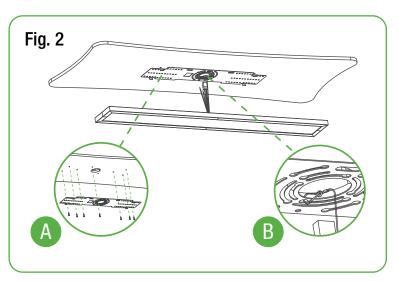

#### **STEP 2**

Attach the surface mount plate. See Fig. 2.

A. Install the surface mount plate to the ceiling using appropriate fasteners.

B. Attach the safety cable.