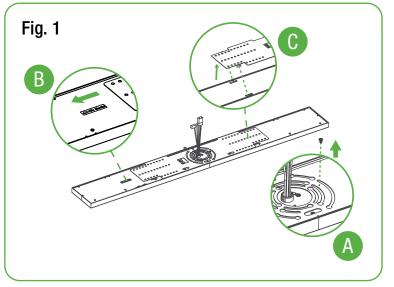

#### **STEP 1**

Prepare the fixture. See Fig. 1.

A. Unscrew the surface mount plate.

B. Slide the surface mount plate towards the arrow.

C. Remove the surface mount plate.