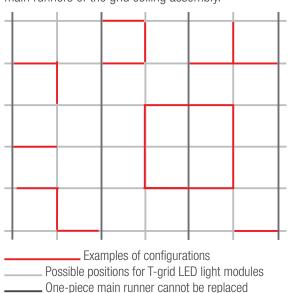

## **FLEXIBLE LIGHTING SOLUTION - Design Custom Pattern To Your Space**

TGIL creates compelling spaces with the flexibility of turns and splits such as T and +. Your space is no longer restricted to a single pattern on the ceiling.

T-Grid LED can be installed in many configurations by replacing any of the cross tees between the main runners of the grid ceiling assembly.

Remark: Only one A-end with wire in joint