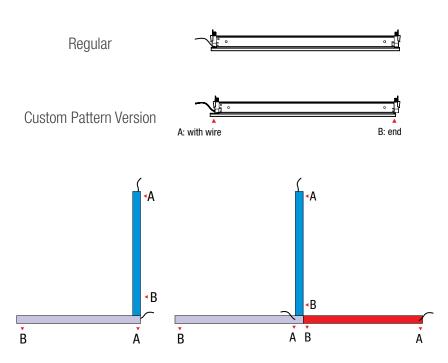

## **FLEXIBLE LIGHTING SOLUTION - Design Custom Pattern To Your Space**

TGIL creates compelling spaces with the flexibility of turns and splits such as T and +. Your space is no longer restricted to a single pattern on the ceiling.

T-Grid LED can be installed in many configurations by replacing any of the cross tees between the main runners of the grid ceiling assembly.

Remark: Only one A-end with wire in joint