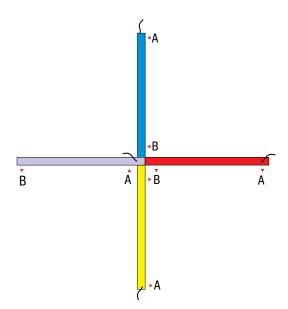

T-Grid LED can be installed in many configurations by replacing any of the cross tees between the main runners of the grid ceiling assembly.

Remark: Only one A-end with wire in joint