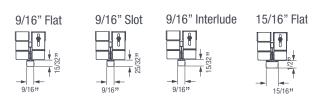

#### INSTALLATION KIT

**A** - 9/16" flat

**B** - 9/16" slot

C1 - 9/16" Interlude

**D** - 15/16" flat

# T-GRIDS CEILING COMPATIBILITY