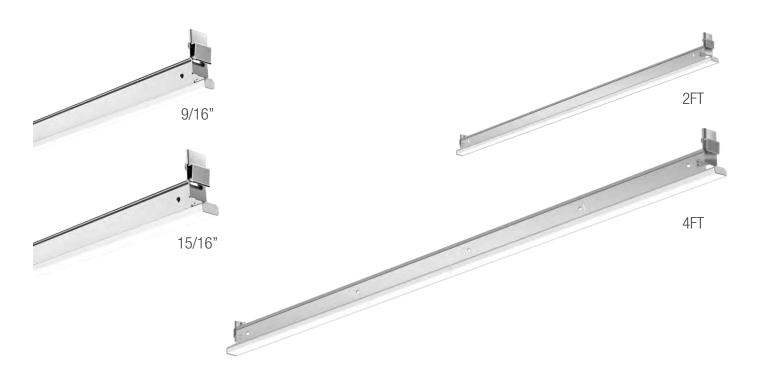

#### Installation:

- Integrates seamlessly into 9/16" and 15/16" T-grid ceilings
- Flexible separable design of LED module and T-grid bracket
- Tool-free installation for easy setup

## **MOUNTING**

TGIL is a lighting solution that can replace various 9/16" and 15/16" cross bars of the grid ceiling, allowing our linear light to be seamlessly integrated into the suspended ceiling. Driver can be attached to the grid and wiring is done through standard RJ45 cables and connectors.