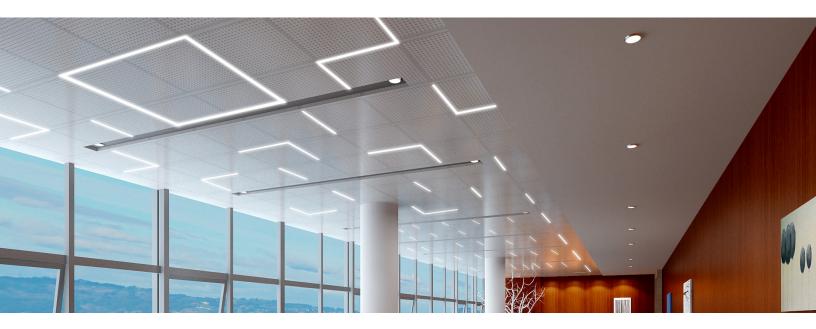

## **T-Grid Integrated Light**

| Project:      | Location: | Type:  |       |
|---------------|-----------|--------|-------|
| Model Number: | Qtv:      | Notes: | Date: |

The GLI-TGIL T-Grid LED Linear Recessed light is a cutting-edge lighting solution that seamlessly integrates into standard T-grid ceilings, transforming them into a functional light source. This innovative design replaces traditional cross tees, allowing for uniform, high-efficacy illumination. Available in 2-foot and 4-foot lengths, the fixture offers flexible CCT options ranging from 3000K to 5000K, with lumens of up to 650 per foot. Installation is straightforward with tool-free assembly and RJ45 connections, ensuring quick and easy setup. Ideal for modern architectural applications, this luminaire combines aesthetics with advanced functionality.

## **FLEXIBLE LIGHTING SOLUTION - Design Custom Pattern To Your Space**

TGIL creates compelling spaces with the flexibility of turns and splits such as T and +. Your space is no longer restricted to a single pattern on the ceiling.