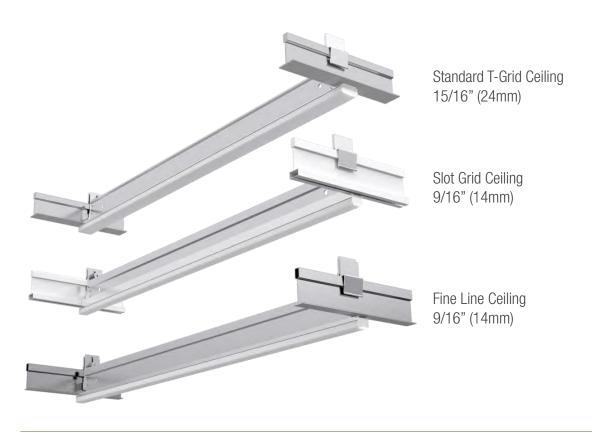

## **VERSATILE COMPATIBILITY TO VARIOUS T-GRIDS**

# T-GRIDS CEILING COMPATIBILITY

## **MOUNTING**

TGIL is a lighting solution that can replace various 9/16" and 15/16" cross bars of the grid ceiling, allowing our linear light to be seamlessly integrated into the suspended ceiling. Driver can be attached to the grid and wiring is done through standard RJ45 cables and connectors.

T-Grid LED can be installed in many configurations by replacing any of the cross tees between the main runners of the grid ceiling assembly.

Remark: Only one A-end with wire in joint