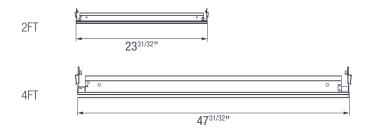

ross all CCT options

#### Installation:

- Integrates seamlessly into 9/16" and 15/16" T-grid ceilings
- Flexible separable design of LED module and T-grid bracket
- Tool-free installation for easy setup

#### **Electrical:**

- Standard 1-10V dimming with 10%-100% range
- Remote driver available for 100-277V AC input
- Connects to the driver with RJ45 for easy and fast installation
- Plenum rated cable and connector options available

## **Details:**

- Continuous runs and custom patterns available for design flexibility
- Aluminum housing for superior thermal management
- Optional emergency LED driver for up to 120 minutes of backup lighting

#### **Certifications:**

- cULus Listed for damp locations
- DesignLights Consortium Qualified
- 5 years limited warranty

#### **Dimensions:**















# **GLI-TGIL**

# **T-Grid Integrated Light**



# **ORDERING GUIDE**

| SERIES   | LENGTH         | DRIVER                             | CCT                  | CONTROL           | EMERGENCY             |
|----------|----------------|------------------------------------|----------------------|-------------------|-----------------------|
| GLI-TGIL |                |                                    |                      |                   |                       |
|          | <b>2</b> - 2ft | RD1 - Remote Driver 30W 110-277VAC | <b>30K</b> 1 - 3000K | <b>DM</b> - 1-10V | NE - No backup        |
|          | <b>4</b> - 4ft | RD2 - Remote Driver 60W 110-277VAC | <b>35K</b> - 3500K   |                   | EM - Emergency backup |
|          |                | RD3¹ - Remote D