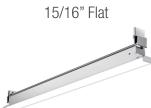

#### INSTALLATION KIT

**A** - 9/16" flat

**B** - 9/16" slot

C1 - 9/16" Interlude

**D** - 15/16" flat

# **SPECIFICATIONS**

| MODEL           | LENGTH | WATTAGE | LUMENS | LUMENS/FOOT | LUMENS/W | CCT   |
|-----------------|--------|---------|--------|-------------|----------|-------|
| GLI-TGIL-2-XX-A | 2 ft   | 10W     | 1160LM | 580LM/ft    | 58LM/W   | 4000K |
| GLI-TGIL-4-XX-A | 4 ft   | 20W     | 2320LM | 580LM/ft    | 58LM/W   | 4000K |
| GLI-TGIL-2-XX-D | 2 ft   | 10W     | 1300LM | 650LM/ft    | 65LM/W   | 4000K |
| GLI-TGIL-4-XX-D | 4 ft   | 20W     | 2600LM | 650LM/ft    | 65LM/W   | 4000K |