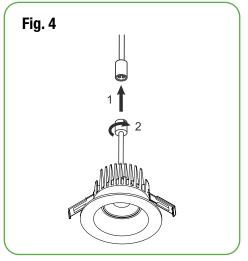

#### FIXTURE INSTALLATION

- 1. Twist the trim to lock on the module securely (Fig. 3)
- 2. Connect the fixture to the junction box by inserting and twisting the male/female connectors (Fig. 4)
- 3. Push spring loaded clips on the fixture upwards and insert fixture base into the mounting hole. Release the clips and fixture will be pulled flush to the ceiling. (Figure 5).