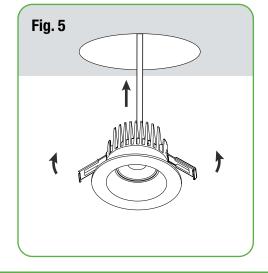

#### FIXTURE INSTALLATION

- 1. Twist the trim to lock on the module securely (Fig. 3)
- 2. Connect the fixture to the junction box by inserting and twisting the male/female connectors (Fig. 4)
- 3. Push spring loaded clips on the fixture upwards and insert fixture base into the mounting hole. Release the clips and fixture will be pulled flush to the ceiling. (Figure 5).