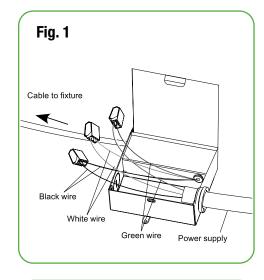

#### DRIVER WIRING

- 1. Open the hardwire box swing cover and remove the appropriate knockout(s).
- 2. Insert the electrical supply cable through the knockout and secure with a cable connector
- 3. Connect ground wire of supply cable to green leads on box (Fig. 1)
- 4. Connect the black(line)/white(neutral) leads from the driver to the appropriate supply side wiring (Fig. 1)
- 5. Place remote driver box thru the cut-out hole and mount according to local code as required (Fig. 2)