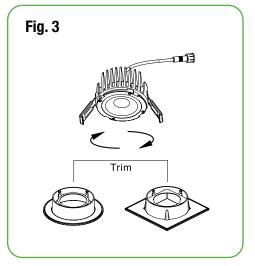

#### FIXTURE INSTALLATION

- 1. Twist the trim to lock on the module securely (Fig. 3)
- 2. Connect the fixture to the junction box by inserting and twisting the male/female connectors (Fig. 4)
- 3. Push spring loaded clips on the fixture upwards and insert fixture base into the mounting hole. Release the clips and fixture will be pulled flush to the ceiling. (Figure 5).