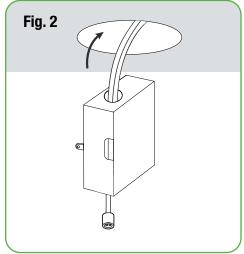

#### DRIVER WIRING

- 1. Open the hardwire box swing cover and remove the appropriate knockout(s).
- 2. Insert the electrical supply cable through the knockout and secure with a cable connector
- 3. Connect ground wire of supply cable to green leads on box (Fig. 1)
- 4. Connect the black(line)/white(neutral) leads from the driver to the appropriate supply side wiring (Fig. 1)
- 5. Place remote driver box thru the cut-out hole and mount according to local code as required (Fig. 2)